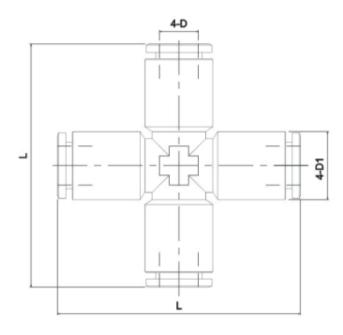

#### Dimension

| MODEL   | φD | φD1 | L    |
|---------|----|-----|------|
| IPZT 04 | 4  | 8.5 | 35   |
| IPZT 06 | 6  | 12  | 48.5 |
| IPZT 08 | 8  | 14  | 54   |
| IPZT 10 | 10 | 16  | 58   |
| IPZT 12 | 12 | 18  | 63.5 |