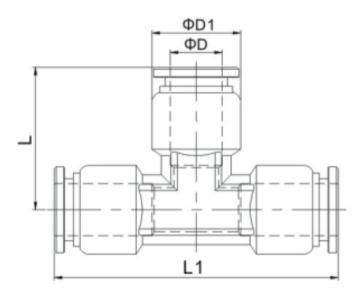

### Dimension

| MODEL  | φD | φD1 | L    | L1   |
|--------|----|-----|------|------|
| SSE 04 | 4  | 10  | 18.3 | 36.6 |
| SSE 06 | 6  | 12  | 20.3 | 40.6 |
| SSE 08 | 8  | 14  | 22.3 | 44.6 |
| SSE 10 | 10 | 17  | 26.4 | 52.8 |
| SSE 12 | 12 | 20  | 29.4 | 58.8 |