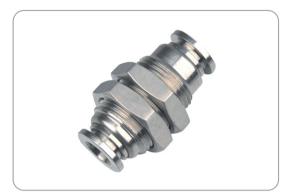

# 316L Stainless Steel Fittings

# **SSM SERIES**

## **Product features**

- The materials ensure Anti-Corrosion highly,all of them are made from SUS316L except the seal ring
- FKM is used as the seal ring, which can ensure Anti-Corrosion and acid resistant, also can be used in high temperature
- The accessories are oil-free and reach the Food Hygiene Law of People's Republic of China, which are applied widely in the range of industry such as food severice infustry, chemical industry and medical industry