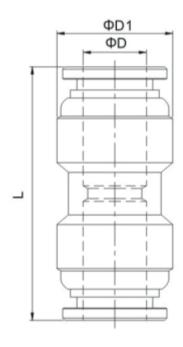

### Dimension

| MODEL  | φD | фD1 | L    | L1 max | М     | rd . |
|--------|----|-----|------|--------|-------|------|
| SSM 04 | 4  | 10  | 27   | 8      | M12X1 | 14   |
| SSM 06 | 6  | 12  | 29.5 | 8      | M14X1 | 17   |
| SSM 08 | 8  | 14  | 32.5 | 8.5    | M16X1 | 19   |
| SSM 10 | 10 | 17  | 36.8 | 9.5    | M20X1 | 24   |
| SSM 12 | 12 | 20  | 39.8 | 11.5   | M22X1 | 26   |