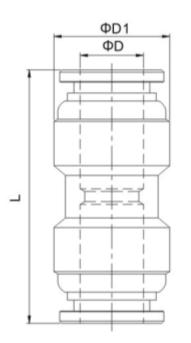

### Dimension

| MODEL  | φD | φD1 | L    |
|--------|----|-----|------|
| SSU 04 | 4  | 11  | 27   |
| SSU 06 | 6  | 13  | 29.5 |
| SSU 08 | 8  | 15  | 32.5 |
| SSU 10 | 10 | 18  | 36.8 |
| SSU 12 | 12 | 21  | 39.8 |